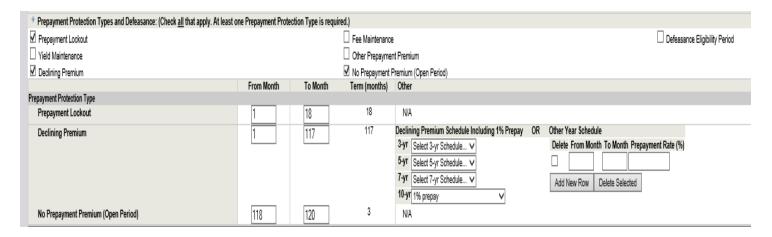

#### A. Non-Standard Lockout Period

#### Prepayment Schedule, Acquisition System and Disclosure

ARM Loan – 10 Yr. Loan Term, 18 Month Lockout Period, 99 Months at 1% Prepayment Premium, 3 Month Open Period (see print screen below):

- Prepayment Lockout:
  - o From Month Field: 1;
  - o To Month Field: 18;
- <u>Declining Premium</u>:
  - o From Month Field: 1;
  - o To Month Field: 117;
- No Prepayment Premium (Open Period):
  - o From Month Field: 118;
  - o To Month Field: 120;
- Lender will need to enter into the Acquisition System (see print screen below):
  - o Select "1% prepay" from dropdown box beside the "10 yr. Prepayment Protection Type/Declining Premium Schedule" field.

- <u>UI</u>: Prepayment Protection Box will display **Prepayment Types, Terms and End Dates** and **No Prepayment (Open), Term and End Date**.
- Annex A and Download Data files:
  - o Prepayment Provision: L(18), 1%(99), O(3);
  - o Prepayment Provision End Date: L(End Date), 1%(End Date), O(End Date).