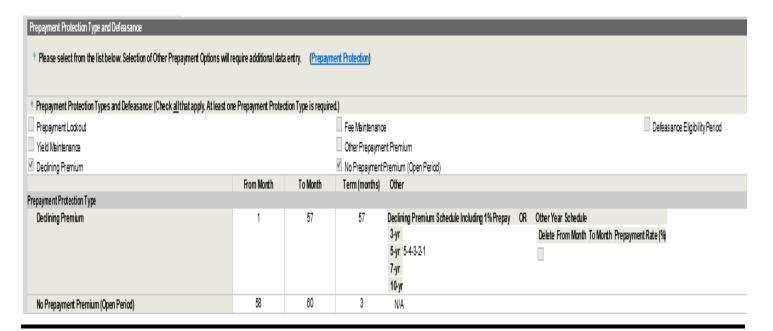

#### 10-10-5-4-3-2-1 Schedule – 24 Month Lockout Period; 3 Month Open Period (see print screen below):

- Prepayment Lockout:
  - o From Month Field: 1;
  - o To Month Field: 24;
- Declining Premium:
  - o From Month Field: 1;
  - o To Month Field: 81;
- No Prepayment Premium (Open Period):
  - o From Month Field: 82;
  - o To Month Field: 84;
- Lender will need to enter into the Acquisition System (see print screen below):
  - o Select "10-10-5-4-3-2-1" from dropdown box beside the "7 yr. Prepayment Protection Type/Declining Premium Schedule" field.

- <u>UI</u>: Prepayment Protection Box will display **Prepayment Types, Terms** and **End Dates**, and **No Prepayment (Open), Term** and **End Date**.
- Annex A and Download Data files:
  - o <u>Prepayment Provision</u>: L(24), 5%(12), 4%(12), 3%(12), 2%(12), 1%(9), Open Period(3);
  - o <u>Prepayment Provision End Date</u>: 5%(End Date), 4%(End Date), 3%(End Date), 2%(End Date), 1%(End Date), O(End Date).

| Prepayment Protection Type and Defeasance                                                                                              |                     |                        |                   |                                                |    |                                                |  |  |  |  |
|----------------------------------------------------------------------------------------------------------------------------------------|---------------------|------------------------|-------------------|------------------------------------------------|----|------------------------------------------------|--|--|--|--|
| * Please select from the list below. Selection of Other Prepayment Options will require additional data entry. (Prepayment Protection) |                     |                        |                   |                                                |    |                                                |  |  |  |  |
| + Prepayment Protection Types and Defeasance: (Check <u>all</u> that apply. At least or                                                | ne Prepayment Prote | ction Type is required | i)                |                                                |    |                                                |  |  |  |  |
| ✓ Prepayment Lockout                                                                                                                   |                     |                        | Fee Maintenance   | 1                                              |    | Defeasance Eligibility Period                  |  |  |  |  |
| Yield Maintenance                                                                                                                      |                     |                        | Other Prepayme    | nt Premium                                     |    |                                                |  |  |  |  |
| ☑ Declining Premium                                                                                                                    |                     |                        | ✓ No Prepayment P | Premium (Open Period)                          |    |                                                |  |  |  |  |
|                                                                                                                                        | From Month          | To Month               | Term (months)     | Other                                          |    |                                                |  |  |  |  |
| Prepayment Protection Type                                                                                                             |                     |                        |                   |                                                |    |                                                |  |  |  |  |
| Prepayment Lockout                                                                                                                     | 1                   | 24                     | 24                | N/A                                            |    |                                                |  |  |  |  |
| Declining Premium                                                                                                                      | 1                   | 81                     | 81                | Declining Premium Schedule Including 1% Prepay | OR | Other Year Schedule                            |  |  |  |  |
|                                                                                                                                        |                     |                        |                   | 3-уг                                           |    | Delete From Month To Month Prepayment Rate (%) |  |  |  |  |
|                                                                                                                                        |                     |                        |                   | 5-уг                                           |    |                                                |  |  |  |  |
|                                                                                                                                        |                     |                        |                   | 7-yr 10-10-5-4-3-2-1                           |    |                                                |  |  |  |  |
|                                                                                                                                        |                     |                        |                   | 10-yr                                          |    |                                                |  |  |  |  |
| No Prepayment Premium (Open Period)                                                                                                    | 82                  | 84                     | 3                 | N/A                                            |    |                                                |  |  |  |  |