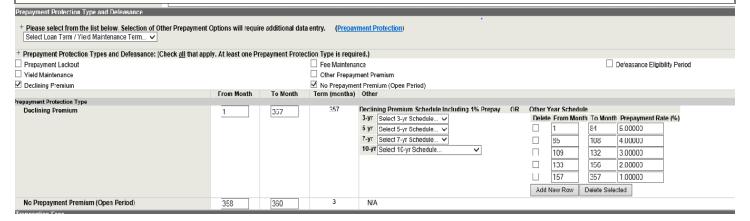

# Prepayment Schedule, Acquisition System and Disclosure

5-5-5-5-5-5-5-4-4-3-3-2-2-1-1-1-1-1-1-1-1-1-1-1-1 Schedule – 3 Month Open Period (see print screen below):

- Declining Premium:
  - o From Month Field: 1;
  - o To Month Field: 357;
- Other Year Schedule:
  - o From Month Field: 1; To Month Field: 84; Prepayment Rate (%): 5.0000;
  - o From Month Field: 85; To Month Field: 108; Prepayment Rate (%): 4.00000;
  - o From Month Field: 109; To Month Field: 132; Prepayment Rate (%): 3.00000;
  - o From Month Field: 133; To Month Field: 156; Prepayment Rate (%): 2.00000;
  - o From Month Field: 157; To Month Field: 357; Prepayment Rate (%): 1.00000;
- No Prepayment Premium (Open Period):
  - o From Month Field: 358;
  - o To Month Field: 360.

DUS Disclose (UI, Annex A, and Download Data File) will display:

- <u>UI</u>: Prepayment Protection Box will display separate **Prepayment Types**, **Terms** and **End Dates**, and **No Prepayment (Open)**, **Term** and **End Date**.
- <u>Annex A and Download Data files</u> Prepayment Provision will display:
  - o Loan Prepayment Provision: 5%(84), 4%(24), 3%(24), 2%(24), 1%(201), O(3);
  - o Loan Prepayment Provision End Date: 5% (End Date), 4% (End Date), 3% (End Date), 2% (End Date), 1% (End Date), O(End Date).