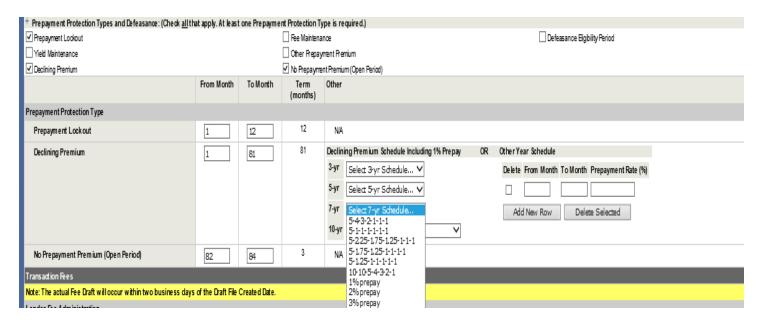

# Prepayment Schedule, Acquisition System and Disclosure

ARM Loan – 81 Month Loan Term, 12 Month Lockout Period, 66 Months at 1% Prepayment Premium, and 3 Month Open Period (see print screen below):

- <u>Prepayment Lockout</u>:
  - o From Month Field: 1;
  - o To Month Field: 12;
- <u>Declining Premium</u>:
  - o From Month Field: 1;
  - o To Month Field: 78;
- No Prepayment Premium (Open Period):
  - o From Month Field: 79;
  - o To Month Field: 81;
- Lender will need to enter into the Acquisition System (see print screen below):
  - o Select "1% prepay" from dropdown box beside the "7 yr. Prepayment Protection Type/Declining Premium Schedule" field.

- <u>UI</u>: Prepayment Protection Box will display **Prepayment Types**, **Terms** and **End Dates**, and **No Prepayment (Open)**, **Term** and **End Date**.
- Annex A and Download Data files:
  - o Prepayment Provision: L(12), 1%(66), O(3);
  - o Prepayment Provision End Date: L(End Date), 1%(End Date), O(End Date).

| + Prepayment Protection Types and De   | feasance: (Check <u>all</u> t | hat apply. At        | least one Prepayment Protection Type is required.)                                                    | l.)  |                                                                                                  |  |  |  |
|----------------------------------------|-------------------------------|----------------------|-------------------------------------------------------------------------------------------------------|------|--------------------------------------------------------------------------------------------------|--|--|--|
| ☑ Prepayment Lockout                   |                               | Fee Mair             | ntenance                                                                                              | ☐ De | feasance Eligibility Period                                                                      |  |  |  |
| ☐ Yield Maintenance                    |                               | Other Pr             | repayment Premium                                                                                     |      |                                                                                                  |  |  |  |
| ☑ Declining Premium                    |                               | ✓ No Preparent       | ayment Premium (Open Period)                                                                          |      |                                                                                                  |  |  |  |
|                                        | From To Month<br>Month        | n Term (<br>(months) | Other                                                                                                 |      |                                                                                                  |  |  |  |
| Prepayment Protection Type             |                               | ,                    |                                                                                                       |      |                                                                                                  |  |  |  |
| Prepayment Lockout                     | 1 12                          | 12                   | N/A                                                                                                   |      |                                                                                                  |  |  |  |
| Declining Premium                      | 1 78                          |                      | 3-yr Select 3-yr Schedule V 5-yr Select 5-yr Schedule V 7-yr 1% prepay  10-yr Select 10-yr Schedule V | OR   | Other Year Schedule  Delete From Month To Month Prepayment Rate (%)  Add New Row Delete Selected |  |  |  |
| No Prepayment Premium (Open<br>Period) | 79 81                         | 3                    | N/A                                                                                                   |      |                                                                                                  |  |  |  |