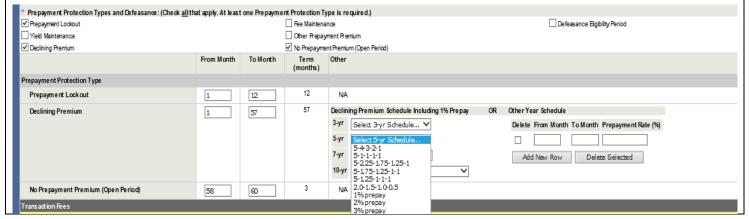

# 2.02. Declining Prepayment Premium schedule <u>IS NOT</u> an allowable value in the dropdown.

"Declining Premium/Other Year Schedule" should be selected from the dropdown when the Declining Prepayment Premium Schedule for the Mortgage Loans is <u>not available</u> as an option in the dropdown box in Acquisition Systems. Lenders will need to enter in the Acquisition Systems: Select "Prepayment Lockout" (if applicable), "Declining Premium/Other Year Schedule" and "No Prepayment Premium (Open Period)" in the Prepayment Premium Protection Type and Defeasance" section.

#### **5-5-5-4-4-3-3-2-1-1 Schedule** – **3 Month Open Period** (see print screen below):

- Declining Premium:
  - o From Month Field: 1;
  - o To Month Field: 141;
- Other Year Schedule:
  - o From Month Field: 1; To Month Field: 48; Prepayment Rate (%): 5.0000;
  - From Month Field: 49; To Month Field: 72; Prepayment Rate (%): 4.00000;
  - o From Month Field: 73; To Month Field: 96; Prepayment Rate (%): 3.00000;
  - o From Month Field: 97; To Month Field: 120; Prepayment Rate (%): 2.00000;
  - o From Month Field: 121; To Month Field: 141; Prepayment Rate (%): 1.00000.
- No Prepayment Premium (Open Period):
  - o From Month Field: 142;
  - o To Month Field: 144.

- <u>UI</u>: Prepayment Protection Box will display separate **Prepayment Types**, **Terms** and **End Dates**, and **No Prepayment (Open)**, **Term** and **End Date**.
- Annex A and Download Data files Prepayment Provision will display:
  - o Loan Prepayment Provision: 5%(48), 4%(24), 3%(24), 2%(24), 1%(21), O(3);
  - o Loan Prepayment Provision End Date: 5%(End Date), 4%(End Date), 3%(End Date), 2%(End Date), 1%(End Date), O(End Date).