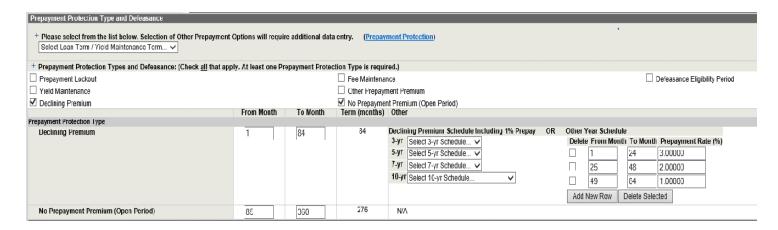

#### A. 7 Year Fixed Rate Term and 23 Year Variable Rate Term

#### Prepayment Schedule, Acquisition System and Disclosure

30 year loan term – 84 Months of Declining Premium (3-3-2-2-1-1-1); 276 Month Open Period (see print screen below):

- Declining Premium:
  - o From Month Field: 1;
  - o To Month Field: 84;
- Other Year Schedule:
  - o From Month Field: 1; To Month Field: 24; Prepayment Rate (%): 3.00000;
  - o From Month Field: 25; To Month Field: 48; Prepayment Rate (%): 2.00000;
  - o From Month Field: 49; To Month Field: 84; Prepayment Rate (%): 1.00000;
- No Prepayment Premium (Open Period):
  - o From Month Field: 85;
  - o To Month Field: 360.

# DUS Disclose (UI, Annex A, and Download Data File) will display:

• <u>UI</u>: Prepayment Protection Box will display separate **Percentage Types, Terms and End Dates,** and **No Prepayment (Open), Term and End Date**.

Annex A and Download Data files: Prepayment Provision will display:

- o Loan Prepayment Type: Declining Premium;
- o Loan Prepayment Provision: 3%(24), 2%(24), 1%(36), O(276);
- o Loan Prepayment Provision End Date: 3%(End Date), 2%(End Date), 1%(End Date), O(End Date).