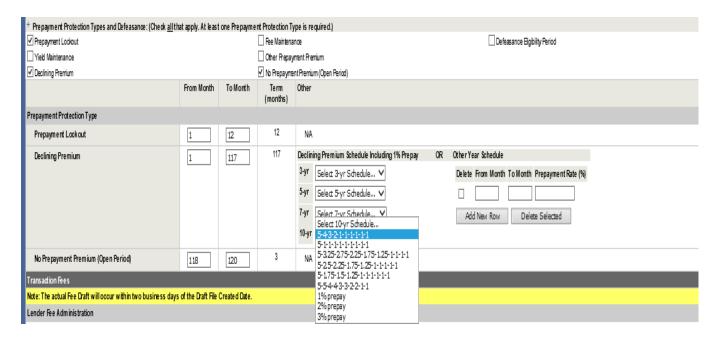

#### C. 10 Year Loan Term

# Prepayment Schedule, Acquisition System, and Disclosure

# 5-5-4-4-3-3-2-2-1-1 Schedule – 3 Month Open Period (see print screen below):

- Declining Premium:
  - o From Month Field: 1;
  - o To Month Field: 117;
- No Prepayment Premium (Open Period):
  - o From Month Field: 118;
  - o To Month Field: 120;
- Lender will need to enter into the Acquisition System (see print screen below):
  - o Select "5-5-4-4-3-3-2-2-1-1" from dropdown box beside the "10 yr. Prepayment Protection Type/Declining Premium Schedule" field.

- <u>UI</u>: Prepayment Protection Box will display **Prepayment Types**, **Terms** and **End Dates**, and **No Prepayment (Open)**, **Term** and **End Date**.
- Annex A and Download Data files:
  - o <u>Prepayment Provision</u>: 5%(24), 4%(24), 3%(24), 2%(24), 1%(21), O(3);
  - o <u>Prepayment Provision End Date</u>: 5%(End Date), 4%(End Date), 3%(End Date), 2%(End Date), 1%(End Date), O(End Date).